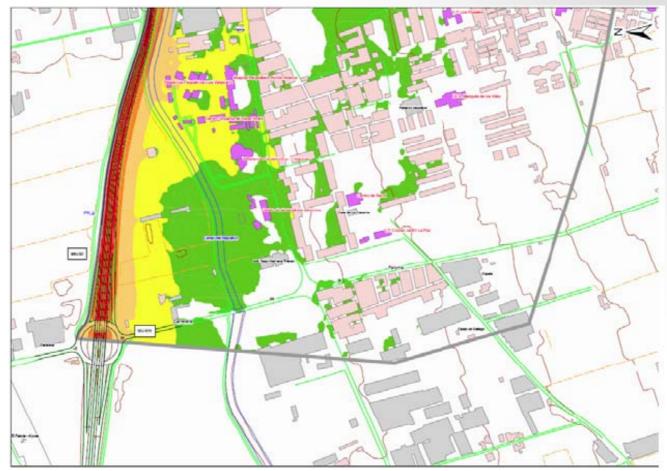

Mapa de niveles sonoros Lden

<u>後</u>王

MAPA ESTRATÉGICO DE RUIDO CASTILIAUA MANGHAI CORREDORES AGNAS) UNIDAD DE MAPA ESTRATÉGICO 2020 EBUID 11 (1938) EBUIDAD DE MAPA ESTRATÉGICO 2020

Gra

- 100

#### Urban areas: 1/ 5.000

Each Unit of Strategic map presents a table with the population exposed to the indicators, Lden and Lnight in 5 dB ranges.

Example of tables with the number of people (in hundreds) exposed to bands of Lden and Lnight.