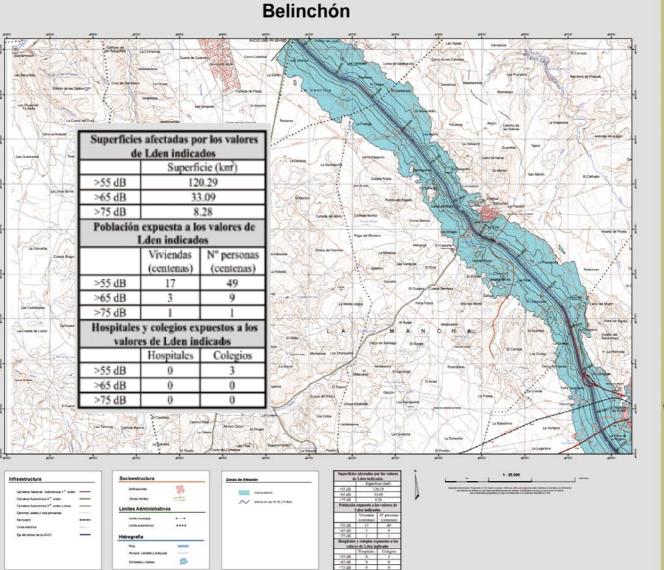

#### Urban areas: 1/ 5.000

Each Unit of Strategic map presents a table with the population exposed to the indicators, Lden and Lnight in 5 dB ranges.

Example of tables with the number of people (in hundreds) exposed to bands of Lden and Lnight.