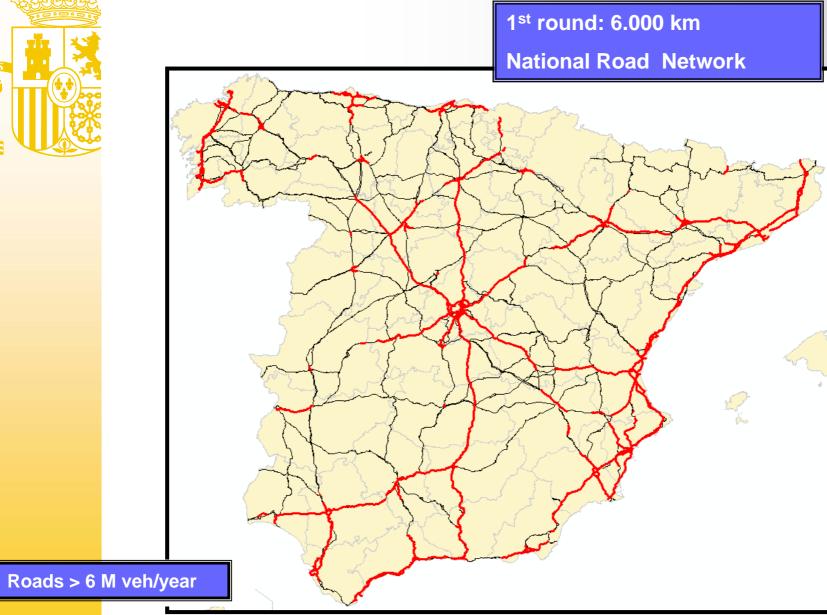

### THE NATIONAL ROAD NETWORK

- Noise mapping (NRA: 4.779 km)
- Public information
- Action Plan (SNAP 2008-2012)
- Public information and approval
- Submission to the E.U.

Prvs 1

CATTERAN ENTRATÉGICO DE RUIDO CATTERAN EMICAN COMPOSET A MAS CHICAGO DE EMA ESTRATÍCICO A CO BINE LESAR