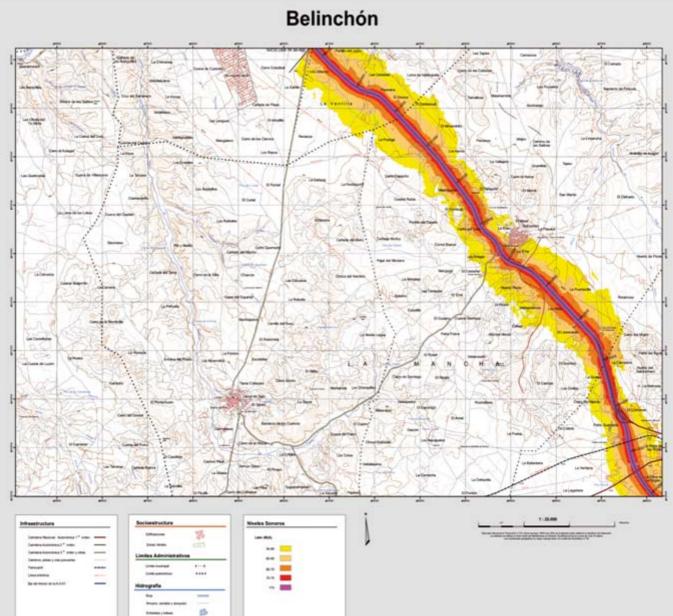

Mapa de niveles sonoros Lden

<u>後</u>王

MAPA ESTRATÉGICO DE RUIDO CASTILIAUA MANGHAI CORREDORES AGNAS) UNIDAD DE MAPA ESTRATÉGICO 2020 EBUID 11 (1938) EBUIDAD DE MAPA ESTRATÉGICO 2020

Gra

- 100

#### Urban areas: 1/ 5.000

Each Unit of Strategic map presents a table with the population exposed to the indicators, Lden and Lnight in 5 dB ranges.

Example of tables with the number of people (in hundreds) exposed to bands of Lden and Lnight.