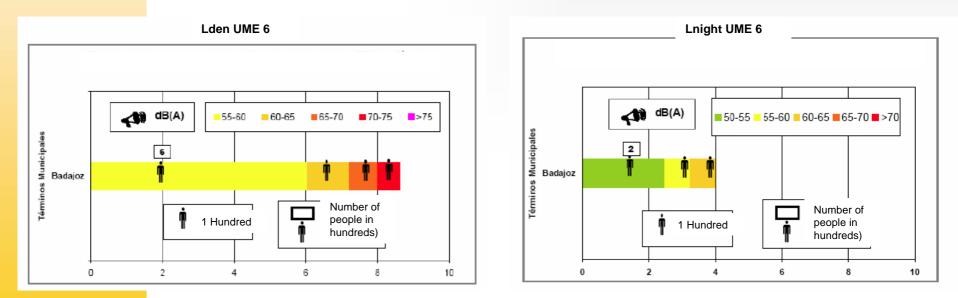

#### Urban areas: 1/ 5.000

Each Unit of Strategic map presents a table with the population exposed to the indicators, Lden and Lnight in 5 dB ranges.

Example of tables with the number of people (in hundreds) exposed to bands of Lden and Lnight.